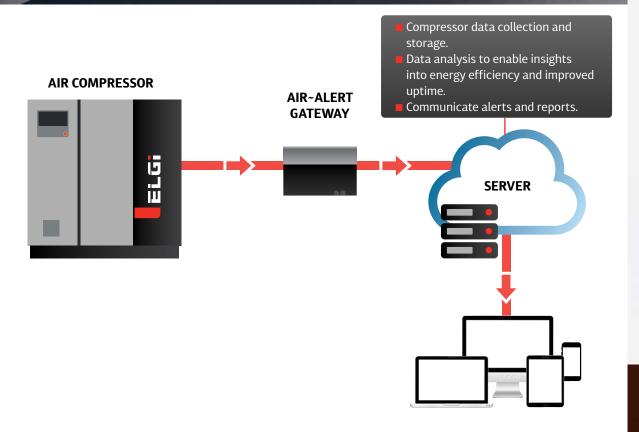

### INDUSTRY 4.0 - CONNECTED COMPRESSORS HOW DOES IT WORK?

Air~Alert acquires operational data from compressor and sends it to a dedicated, secured server.

Intelligent algorithms in the server analyze the data and enable useful insights to improve energy efficiency, uptime and remote monitoring from anywhere in the world.