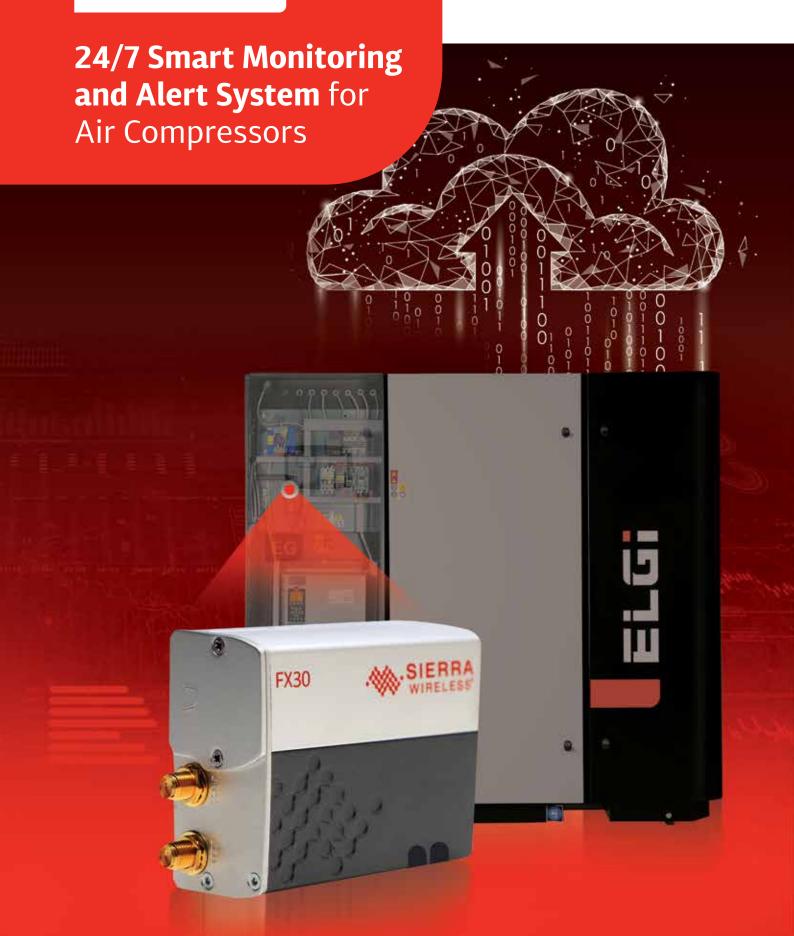

# AIR~ALERT

Air-Alert is an IoT-enabled monitoring and alert system compatible with ELGi's range of air compressors. Data analyzed and delivered by Air-Alert from your compressor enables you to improve your compressor's energy efficiency and uptime. Air-Alert also allows 24x7 remote monitoring from anywhere in the world.