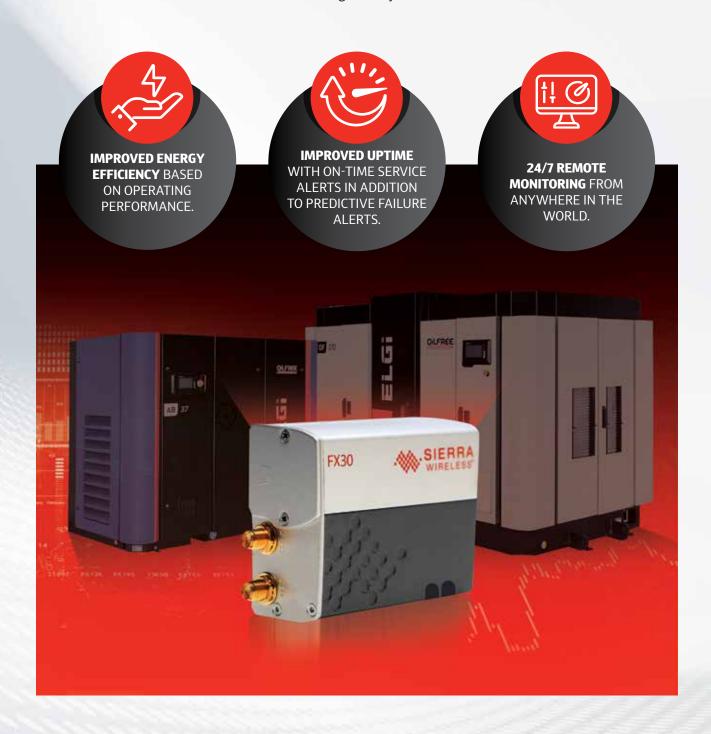

#### **IMPROVED ENERGY EFFICIENCY**

- Smart analysis with Air-Alert's monitoring helps save up to 30% on energy cost.
- Compressor utilization data (load and unload operating hours) provides insight if a variable frequency drive (VFD) will help save energy costs based on the demand for compressor.
- Helps optimize operating pressure bands and resize an air compressor based on a plant's compressed air needs.
- **Provides insight about leakage** in the compressed air system, if any.

#### **IMPROVED UPTIME**

- Helps to avail scheduled service.
- Notifies in advance about **scheduled maintenance for non-stop operation** and purchase of spare parts.
- Intelligent data analysis **triggers warnings of fault occurrence** in advance, saving time and the expense of unexpected downtime.

#### 24/7 REMOTE MONITORING

- Delivers trend graphs and information on key operating parameters such as discharge pressure, oil temperature, VFD speed, total running hours and trips.
- Alerts through a live online interface on a web portal, **allowing remote access from anywhere in the globe**.
- Provides information about compressor health, usage, fault, and trip notifications.
- Sends a monthly summary report on overall health and operating parameters, including upcoming planned service requirements.